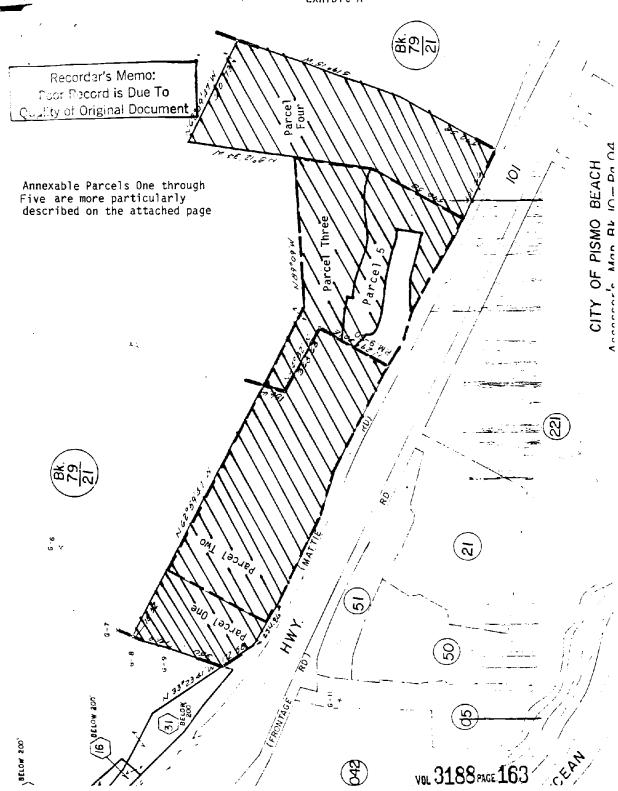

- A. Declarants are the owners of property located in the City of Pismo Beach, County of San Luis Obispo, State of California, more particularly described as all of that land embraced within the boundaries of the subdivision shown on the Map entitled "Tract No.

  1567." which Map was filed for record on the 22nd day of Maps at Page 57 ......
- B. Declarants DAMON B. STANLEY, SUZANNA L. STANLEY, CHRISTI HUNEYCUTT-HASBUN and HARRY C. HUNEYCUTT are the owners of property located in the City of Pismo Beach, County of San Luis Obispo, California, more particularly described as Lots 5, 6, and 7 of that land embraced within the boundaries of the subdivision shown on the map entitled "Tract 1307 Unit Two Phase 11" which map was filed for record January 21, 1987 in Book 13 of Maps at Page 71.
- C. Declarants DAMON B. STANLEY, SUZANNA L. STANLEY, CHRISTI HUNEYCUTT-HASBUN, and HARRY C. HUNEYCUTT executed a "Declaration of Covenants, Conditions and Restrictions, which was recorded on the lat day of August, 1988, in Book 3179, Page 312, of Official Records of San Luis Obispo County and re-recorded for technical correction on the 18th day of August, 1988, in Book 3188, Page 116 (hereinafter collectively referred to as the "Declaration"). Said Declaration applied to all of the land embraced within the boundaries of the subdivision shown on the Map entitled "Tract No. 1307 -- Unit Two,

#### PHASE 3

A. Declarants are the owners of property located in the City of Pismo Beach, County of San Luis Obispo, State of California, more particularly described as all of that land embraced within the boundaries of the subdivision shown on the Map entitled "Tract No. 1307, Unit Three," which Map was filed for record on the 2th day of Territor, 1988, in Book 14 of Maps at Page 92.